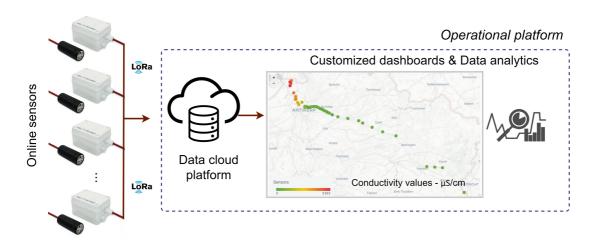

## **Description**

Service contract for exploitation of real time monitoring network (water quality and water quantity), encompassing sensor network, data collection and data management, customized dashboards to follow-up water system dynamics (quality+quantity) and data analysis. Parameters include conductivity (as proxy for salinity), temperature and depth. Other parameters are also possible. The service can be of interest to monitor and follow-up different surface water, industrial water and harbour ecosystems, in view of a better management of the water resources and for supporting decision making.

# Technologies applied by the product

- Data Analysis and Modeling
- Data Science and Analytics
- · Data Visualization and Rendering
- Real-time data management
- Water Resources and Management