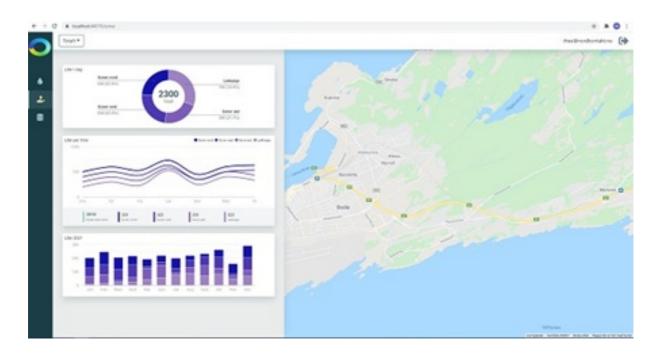

#### **Description**

The Environmental Dashboard is suitable for visualizing different data sources, and with different levels of detail. Apart from the water domain, the Environemntal Dashboard is also used for traffic mapping and water management (as part of other projects).

#### **Technical requirements**

Ordinary PC, tablets or any smart phone.

## Technology applied by the product

• Resource for Circular Economy